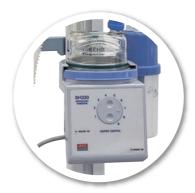

### **Safety**

- Two casters with brake, ensure stable operating.
- Pressure guage and flow meter ensure accurate adjusting of parameters.

Humidifier

Pressure gauge

## **Technical specification**

| Oxygen concentration | Adjusting range: 21% - 100%                                 |
|----------------------|-------------------------------------------------------------|
| CPAP                 | Adjusting range: 0cmH <sub>2</sub> O - 10cmH <sub>2</sub> O |
| Continuous flow      | Adjusting range: 1.5 L/min - 15 L/min                       |
| Gas source           | O <sub>2</sub> , Air                                        |
| Pressure             | 280kPa - 600kPa                                             |