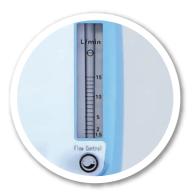

### **Safety**

- Two casters with brake, ensure stable operating.
- Pressure guage and flow meter ensure accurate adjusting of parameters.

Humidifier

Pressure gauge