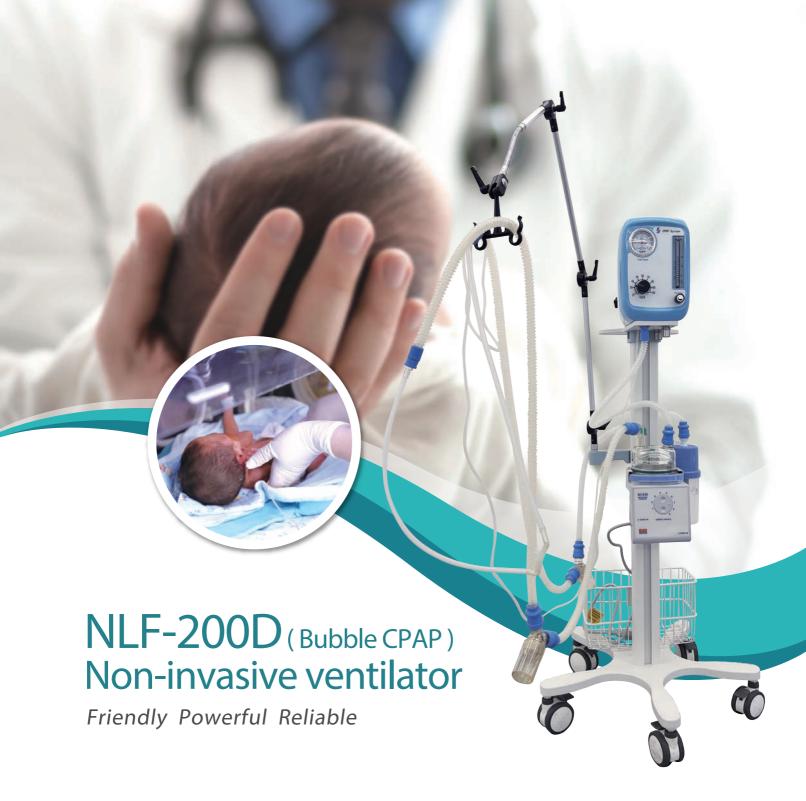

## **Technical specification**

| Oxygen concentration | Adjusting range: 21% - 100%                                 |
|----------------------|-------------------------------------------------------------|
| CPAP                 | Adjusting range: 0cmH <sub>2</sub> O - 10cmH <sub>2</sub> O |
| Continuous flow      | Adjusting range: 1.5 L/min - 15 L/min                       |
| Gas source           | O <sub>2</sub> , Air                                        |
| Pressure             | 280kPa - 600kPa                                             |