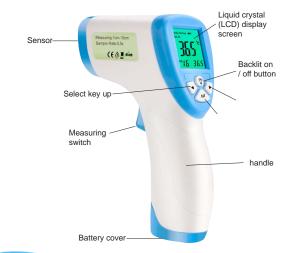

#### **Functional features:**

- The use of high-precision infrared sensor, stable and reliable performance;
- Strong environmental adaptability, complex environment does not affect the normal use;
- Humanized product design to ensure accurate measurement data;
- Change the temperature units of Celsius and Fahrenheit at will;
- Tricolor backlight display reminder, the reading is clear;
- Can automatically save data and shutdown, more power saving;
- The utility model has a wide range of uses and is suitable for the use of people and things.

| Model                   | DT-8809C                                                             |                                          |
|-------------------------|----------------------------------------------------------------------|------------------------------------------|
| Measure distance        | 3cmMui 5cm, contactless                                              |                                          |
| Measurement mode        | Body temperature measurement mode, body temperature measurement mode |                                          |
| Measuring range         | Body temperature mode:                                               | 32°C-43°C (89.6°T-109.4°T)               |
|                         | Temperature mode:                                                    | 0℃-118℃ (32-244.4 <b>Ŧ</b> )             |
| Measuring precision     | Body temperature mode:                                               | (35-42) ℃/ (95-107.6) 下以外±0.3℃/0.54下     |
|                         |                                                                      | (35-42) U/ (95-107.6) T U/N±0.2 U/0.36 T |
|                         | Temperature mode:                                                    | ±1.0℃/1.8℉                               |
| Display resolution      | 0.1°C/0.1°F                                                          |                                          |
| Display screen          | LCD display screen                                                   |                                          |
| Backlight               | Tricolor high brightness backlight                                   |                                          |
| Operating environment   | Temperature5°C~40°C (41°F-104°F) Humidity≤85%                        |                                          |
| Storage environment     | Temperature-20°C~55°C (-4°F-131°F) Humidity≤93%                      |                                          |
| Power supply            | DC3.0V (2 R03 AAA 1.5V batteries)                                    |                                          |
| Energy consumption      | Shutdown status < 6uW                                                |                                          |
|                         | Boot measurement status < 45mW                                       |                                          |
| Power hint              | Low battery charge prompt                                            |                                          |
| Memory function         | 32 groups of measured values can be memorized.                       |                                          |
| Unit conversion         | Degrees Celsius (°C) / Fahrenheit (Fahrenheit) can be selected       |                                          |
| Automatic shutdown time | Automatic shutdown without any operation within 30 seconds           |                                          |
| Product size            | 95mm*42.5mm*156mm (Length * width * height)                          |                                          |
| Product weight          | Gross weight 232g                                                    |                                          |
| Service life            | Three years                                                          |                                          |