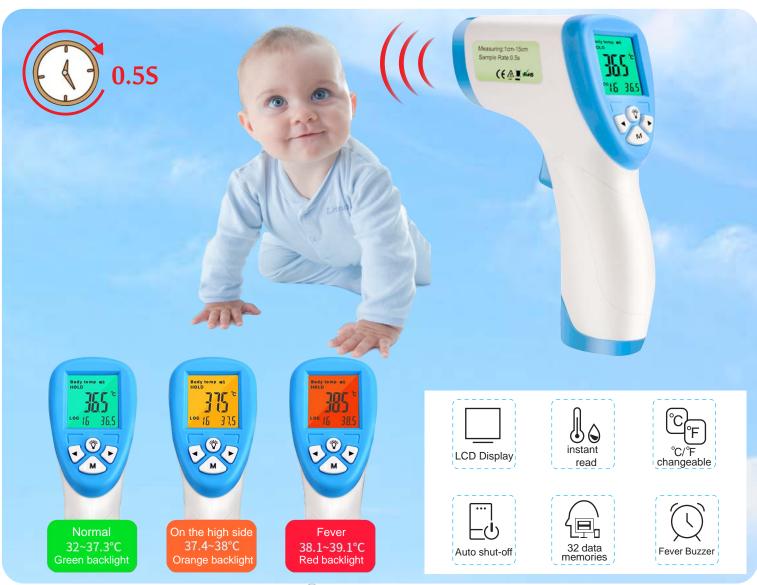

## NON - Contact Forehead **IR** Thermometer

# **DT-8809C**

No need to come into contact with cleanliness and hygiene

It is a necessary product for you to travel at home and measure temperature quickly.

#### One machine can be used for multiple purposes.

Set temperature offset value

Tone setting statu

Survey mode setting statu

#### **Functional features:**

- The use of high-precision infrared sensor, stable and reliable performance;
- Strong environmental adaptability, complex environment does not affect the normal use;
- Humanized product design to ensure accurate measurement data;
- Change the temperature units of Celsius and Fahrenheit at will;
- Tricolor backlight display reminder, the reading is clear;
- Can automatically save data and shutdown, more power saving;
- The utility model has a wide range of uses and is suitable for the use of people and things.

#### **Applications:**

- Measure body (forehead) temperature
- Monitor individuals for temperature change
- Non-contact technique reduces potential spread of diseases from using contact devices

Note: This thermometer is intended for scanning individuals or monitoring an individual for potential elevated temperatures. It is not a substitute for a clinical thermometer. Always use a clinical thermometer when high accuracy body temperature measurements are required.