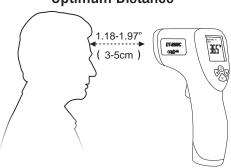

### **Optimum Distance**

Quick non-contact Temperature detection between the optimum distance stated above.