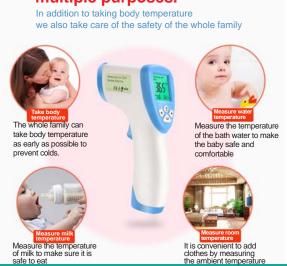

#### One machine can be used for multiple purposes.

Set temperature offset value

Tone setting statu

Survey mode setting statu

#### **Functional features:**

- The use of high-precision infrared sensor, stable and reliable performance;
- Strong environmental adaptability, complex environment does not affect the normal use;
- Humanized product design to ensure accurate measurement data;
- Change the temperature units of Celsius and Fahrenheit at will;
- Tricolor backlight display reminder, the reading is clear;
- Can automatically save data and shutdown, more power saving;
- The utility model has a wide range of uses and is suitable for the use of people and things.

#### **Applications:**

- Measure body (forehead) temperature
- Monitor individuals for temperature change
- Non-contact technique reduces potential spread of diseases from using contact devices

Note: This thermometer is intended for scanning individuals or monitoring an individual for potential elevated temperatures. It is not a substitute for a clinical thermometer. Always use a clinical thermometer when high accuracy body temperature measurements are required.