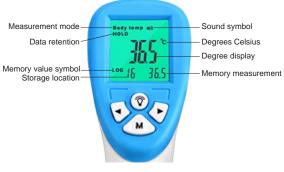

#### One machine can be used for multiple purposes.

Set temperature offset value

Tone setting statu

Survey mode setting statu